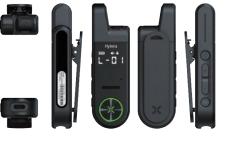

## **Specifications**

| General                                       |                                          |
|-----------------------------------------------|------------------------------------------|
| Model                                         | S1-Mini                                  |
| Frequency Range                               | 400-440 MHz, 430-470 MHz                 |
| Analog/Digital                                | Analog                                   |
| Channel Capacity                              | 16                                       |
| Zone Capacity                                 | 1                                        |
| Operating Voltage                             | 3.8V (Rated)                             |
| Battery                                       | 750mAh Li-Polymer (Built-in)             |
| Battery Life<br>(5/5/90 Duty Cycle, TX Power) | With earpiece: 16 hrs (1W)/18 hrs (0.5W) |
| Dimensions (HxWxD)                            | 99*30*16mm (without belt clip)           |
| Weight<br>(With battery and antenna)          | 48 g                                     |
| Display                                       | 0.88 inch                                |
| BT                                            | BLE (only data) 5.0                      |
|                                               |                                          |